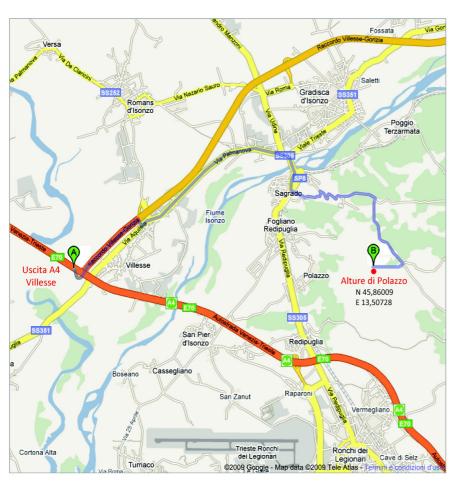

#### Type:

- Place of departure: your city;
- **Place of arrival:** Largo Castelvecchio, Sagrado 34078 (Gorizia) Italia *(...and then follow the brown directions* "Alture di Polazzo").

### Absolutely not type:

- Place of arrival: Via Fornaci 1/A, Fogliano Redipuglia 34070 (Gorizia) Italia (...even though the correct address takes you to a road no longer accessible).

By car and by bus: exit Villesse of the Highway A4, than go on to along the S.S. 351, direction Gorizia till you will reach the bridge on Isonzo River before of Sagrado. At the end of Sagrado center go on at the tunnel (at left) near the railway station (highness 4 m) go up on Plateu Karst. Left behind the vineyards of Castelvecchio, follow at right the direction to Doberdò del Lago. After 2 km at right, you will see a wood roadsign, near an intersection, "Welcome to the Alture di Polazzo".

If you decide to reach us from Isonzo River you will also see our brown wood roadsign with the white writing "Alture di Polazzo".

**By train:** about 4 km from the Rural Park there is the railway station of Sagrado, on the stretch Trieste-Udine, and we will be pleased to come and pick you up with our business car and last but not least!!.... for people keen on walking, you could also reach us directly from the railway station through a beautiful CAI path ( CLUB ALPINO ITALIANO/Italian Alpine Club n. 76)